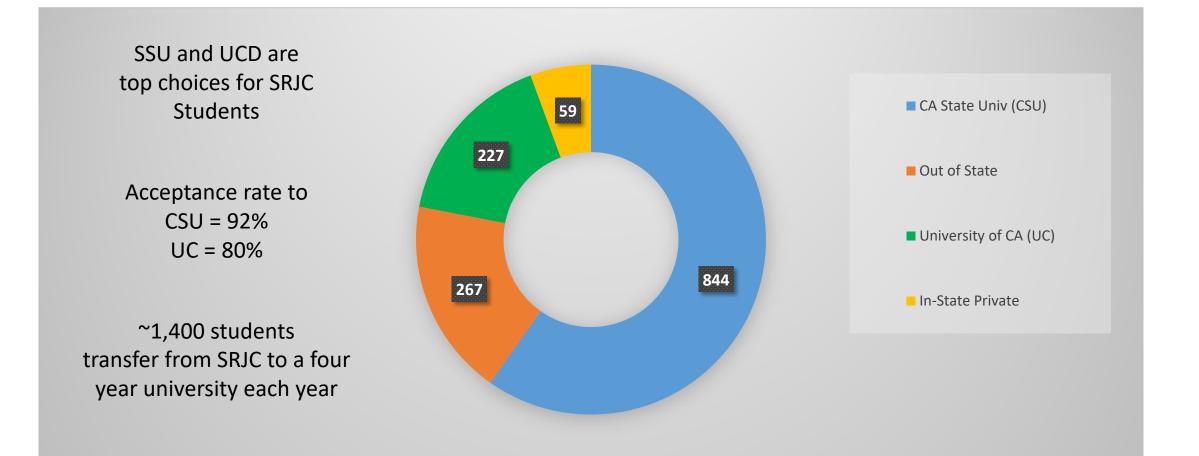

ssay Review
- Canvas Resource Library

#### Workshops

- In person
- Zoom
- Online

#### **Class Presentations**

- 10-minute overview
- 1 hour transfer presentation

### In/Out Reach

- SRJC Events
- Collaboration
- High School Presentations
- Community Events

### University Representatives

- In Person
- Zoom

### Social Media

- PR Transfer Tuesday Videos
- TC Instagram



### 2021-22 Students Served





## Students Served 2017-2022



## Welcome Day 2022







RE

Т

R

A

Ν

S

F

E

R

D

A

Y

S

Ε

P

Т

2

0

2







## Annual Transfer Boot Camp

- Started in 2019
- Four weeks in July/August
- Provide insight into application process, financial aid/scholarships and creating college list
- 287 students registered & average 40 each week





## Where Do SRJC Students Transfer?





### A Closer Look SRJC $\rightarrow$ UC Fall 2022

Click home button to reset map. The color legend represents the most popular UC campus at a community college. Enrollees by campus, fall (Select a campus to filter)

68





### A Closer Look Top 10 CSU Campuses 2017-2021

| Campus          | # Enrolled |
|-----------------|------------|
| Sonoma          | 2235       |
| San Francisco   | 420        |
| Sacramento      | 355        |
| Chico           | 237        |
| Humboldt        | 162        |
| San Jose        | 150        |
| San Luis Obispo | 91         |
| Long Beach      | 80         |
| San Diego       | 67         |
| East Bay        | 66         |



### A Closer Look Out of State = Online



# Transfer Center

**University Starts Here**