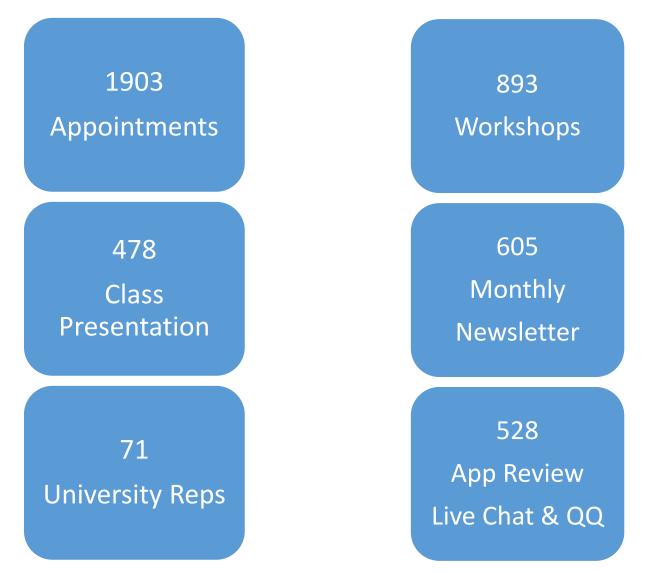

unselors

- Amy Merkel
- Robin Eurgubian
- Margarita Gonzalez-Jordan
- Samantha Montellanos
- Christine Soldate

Classified Staff

- Monica Gachet, Admin Assistant
- Ana Diaz-Galvan, Specialist

Student Worker

• Jason Loureiro





## Transfer Center Services

### **Counseling Appointments**

- In Person
- Zoom
- Phone

### **Application Support**

- Q&A Sessions
- Application Review
- Essay Review
- Canvas Resource Library

#### Workshops

- In person
- Zoom
- Online

#### **Class Presentations**

- 10-minute overview
- 1 hour transfer presentation

### In/Out Reach

- SRJC Events
- Collaboration
- High School Presentations
- Community Events

### University Representatives

- In Person
- Zoom

### Social Media

- PR Transfer Tuesday Videos
- TC Instagram



### 2021-22 Students Served





## Students Served 2017-2022



## Welcome Day 2022







RE

Т

R

A

Ν

S

F

E

R

D

A

Y

S

Ε

P

Т

2

0

2







## Annual Transfer Boot Camp

- Started in 2019
- Four weeks in July/August
- Provide insight into application process, financial aid/scholarships and creating college list
- 287 students registered & average 40 each week





## Where Do SRJC Students Transfer?





### A Closer Look SRJC $\rightarrow$ UC Fall 2022

Click home button to reset map. The color legend represents the most popular UC campus at a community college. Enrollees by campus, fall (Select a campus to filter)

68





### A Closer Look Top 10 CSU Campuses 2017-2021

| Campus          | # Enrolled |
|-----------------|------------|
| Sonoma          | 2235       |
| San Francisco   | 420        |