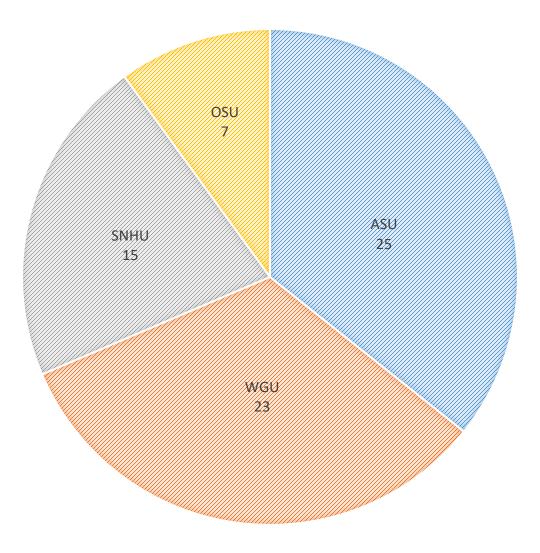

dents registered & average 40 each week





## Where Do SRJC Students Transfer?





### A Closer Look SRJC $\rightarrow$ UC Fall 2022

Click home button to reset map. The color legend represents the most popular UC campus at a community college. Enrollees by campus, fall (Select a campus to filter)

68





### A Closer Look Top 10 CSU Campuses 2017-2021

| Campus          | # Enrolled |
|-----------------|------------|
| Sonoma          | 2235       |
| San Francisco   | 420        |
| Sacramento      | 355        |
| Chico           | 237        |
| Humboldt        | 162        |
| San Jose        | 150        |
| San Luis Obispo | 91         |
| Long Beach      | 80         |
| San Diego       | 67         |
| East Bay        | 66         |



### A Closer Look Out of State = Online



# Transfer Center

**University Starts Here**