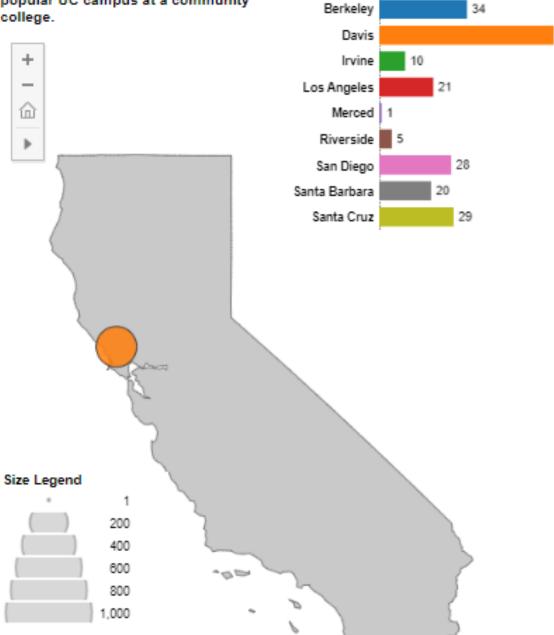

### A Closer Look SRJC $\rightarrow$ UC Fall 2022

Click home button to reset map. The color legend represents the most popular UC campus at a community college. Enrollees by campus, fall (Select a campus to filter)

68