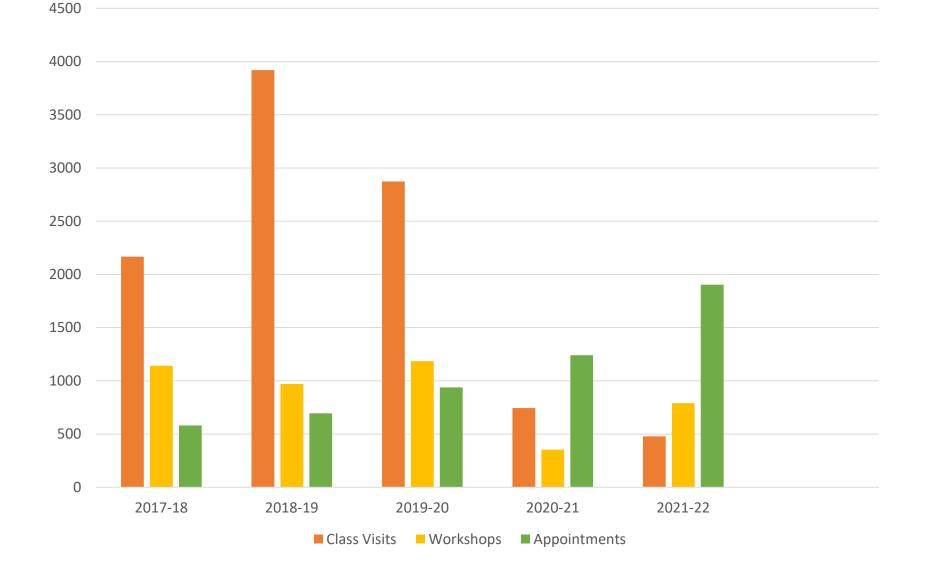

gubian
- Margarita Gonzalez-Jordan
- Samantha Montellanos
- Christine Soldate

Classified Staff

- Monica Gachet, Admin Assistant
- Ana Diaz-Galvan, Specialist

Student Worker

• Jason Loureiro





## Transfer Center Services

### **Counseling Appointments**

- In Person
- Zoom
- Phone

### **Application Support**

- Q&A Sessions
- Application Review
- Essay Review
- Canvas Resource Library

#### Workshops

- In person
- Zoom
- Online

#### **Class Presentations**

- 10-minute overview
- 1 hour transfer presentation

### In/Out Reach

- SRJC Events
- Collaboration
- High School Presentations
- Community Events

### University Representatives

- In Person
- Zoom

### Social Media

- PR Transfer Tuesday Videos
- TC Instagram



### 2021-22 Students Served





## Students Served 2017-2022



## Welcome Day 2022







RE

Т

R

A

Ν

S

F

E

R

D

A

Y

S

Ε

P

Т

2

0

2







## Annual Transfer Boot Camp

- Started in 2019
- Four weeks in July/August
- Provide insight into application process, financial aid/scholarships and creating college list
- 287 students registered & average 40 each week





## Where Do SRJC Students Transfer?





### A Closer Look SRJC $\rightarrow$ UC Fall 2022

Click home button to reset map. The color legend represents the most popular UC campus at a community college. Enrollees by campus, fall (Select a campus to filter)

68





### A Closer Look Top 10 CSU Campuses 2017-2021

| Campus          | # Enrolled |
|-----------------|------------|
| Sonoma          | 2235       |
| San Francisco   | 420        |
| Sacramento      | 355        |