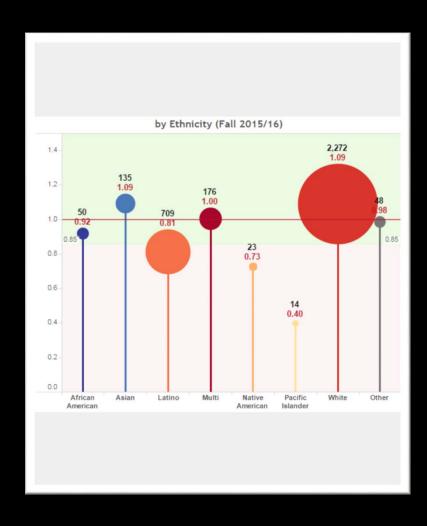

### SRJC Barriers to Success

- Information overload
- Scheduling Bottlenecks
- Progression Rates
- Disproportionate success rates for students under represented in higher education