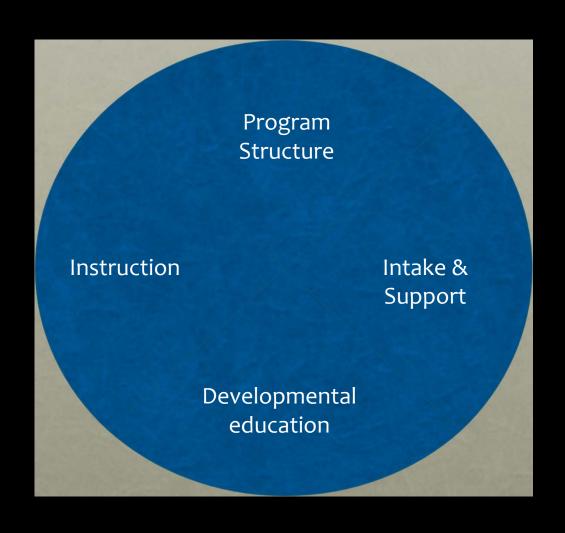

## What is a pathway?

# What is a pathway?

#### For SRJC:

A faculty lead program that works collaboratively with the administration to reduce barriers to education and close equity gaps for students to meet their educational needs while inspiring curiosity and supporting academic rigor.

AC Panella, 2016.