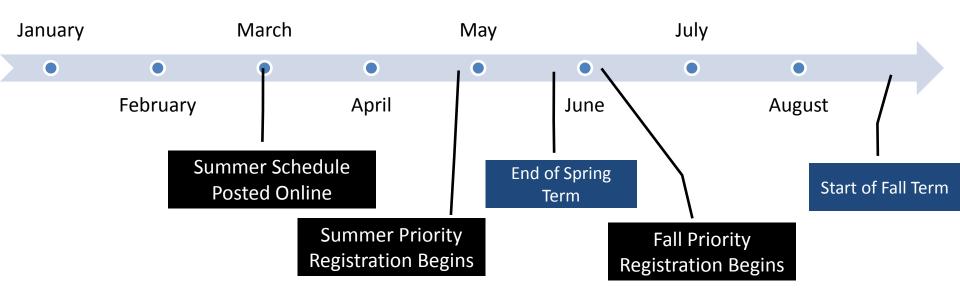

## Summer/Fall Registration Concept

Mary Kay Rudolph
Vice president of instruction

Pedro Avila
Vice President of Student Services

Robert Martinez SRJC Student



#### **Presentation Outline**

- 1. Current vs Proposed Registration Cycle
- 2. Benefits of Summer & Fall Combined Registration
- 3. Student Services Changes to Process
- 4. Academic Affairs Proposed Scheduling Timeline



#### **Current Summer & Fall Registration Cycle**





## **New Proposed Summer & Fall Combined Registration Cycle**





## **Benefits of Summer & Fall Combined Registration**

- 1. Allows students to plan ahead.
- 2. Allows current students to register for fall before going into summer break (reduces summer melt) & improves persistence.
- 3. Allows high school seniors to register for fall term prior to summer break (increases access). Also, allows outreach staff to assist them with registration before they graduate.
- 4. Provide ample time (June-July-Aug) to reach out to students that did not register during their priority registration date.
- 5. Provides early fall semester enrollment projections to department chairs and faculty before entering summer break.



#### **Student Services – Changes to Processes**

- 1. Provide one priority