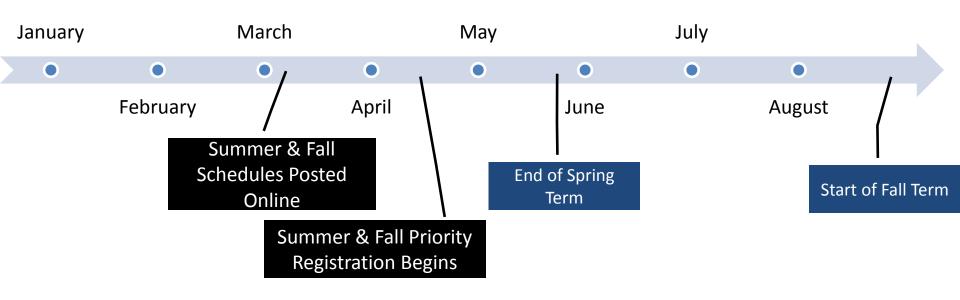

## Summer/Fall Registration Concept

Mary Kay Rudolph
Vice president of instruction

Pedro Avila
Vice President of Student Services

Robert Martinez SRJC Student



#### **Presentation Outline**

- 1. Current vs Proposed Registration Cycle
- 2. Benefits of Summer & Fall Combined Registration
- 3. Student Services Changes to Process
- 4. Academic Affairs Proposed Scheduling Timeline



#### **Current Summer & Fall Registration Cycle**





## **New Proposed Summer & Fall Combined Registration Cycle**





## **Benefits of Summer & Fall Combined Registration**

- 1. Allows students to plan ahead.
- 2. Allows current students to register for fall before going into summer break (reduces summer melt) & improves persistence.
- 3. Allows high school seniors to register for fall term prior to summer break (increases access). Also, allows outreach staff to assist them with registration before they graduate.
- 4. Provide ample time (June-July-Aug) to reach out to students that did not register during their priority registration date.
- 5. Provides early fall semester enrollment projections to department chairs and faculty before entering summer break.



#### **Student Services – Changes to Processes**

- 1. Provide one priority registration date to students for both summer and fall registration