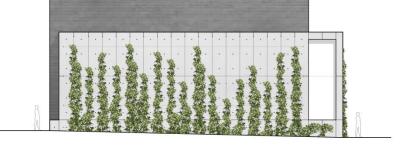

#### MATERIAL STUDY IN VERTICAL - FORMED CONCRETE W/ BRICK

WEST ELEVATION

ELEVATIONS SCALE: <sup>1</sup>/<sub>8</sub> = 1'-0"

SOUTH ELEVATION