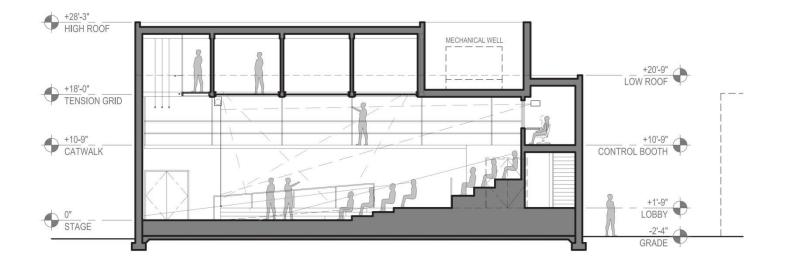

## MULTI-PURPOSE TEACHING LAB LONGITUDINAL SECTION LUTHER BURBANK AUDITORIUM

#### **EXISTING THEATRE SECTION** LUTHER BURBANK AUDITORIUM

PROPOSED THEATRE SECTION LUTHER BURBANK AUDITORIUM

**CEILING STUDY WITH EXPOSED GRID** LUTHER BURBANK AUDITORIUM

**CEILING STUDY WITH EXPOSED GRID** LUTHER BURBANK AUDITORIUM