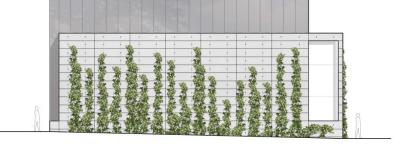

#### MATERIAL STUDY IN VERTICAL - FORMED CONCRETE W/ BRICK

WEST ELEVATION

ELEVATIONS SCALE: <sup>1</sup>/<sub>8</sub> = 1'-0"

SOUTH ELEVATION

#### MATERIAL STUDY IN HORIZONTAL - FORMED CONCRETE W/ BRICK

WEST ELEVATION

ELEVATIONS SCALE: <sup>1</sup>/<sub>8</sub> = 1'-0"

SOUTH ELEVATION

#### MATERIAL STUDY IN VERTICAL - FORMED CONCRETE W/ METAL PANELS

WEST ELEVATION

ELEVATIONS SCALE: <sup>1</sup>/<sub>8</sub> = 1'-0"

SOUTH ELEVATION

#### MATERIAL STUDY IN HORIZONTAL - FORMED CONCRETE W/ METAL PANELS

SOUTH ELEVATION