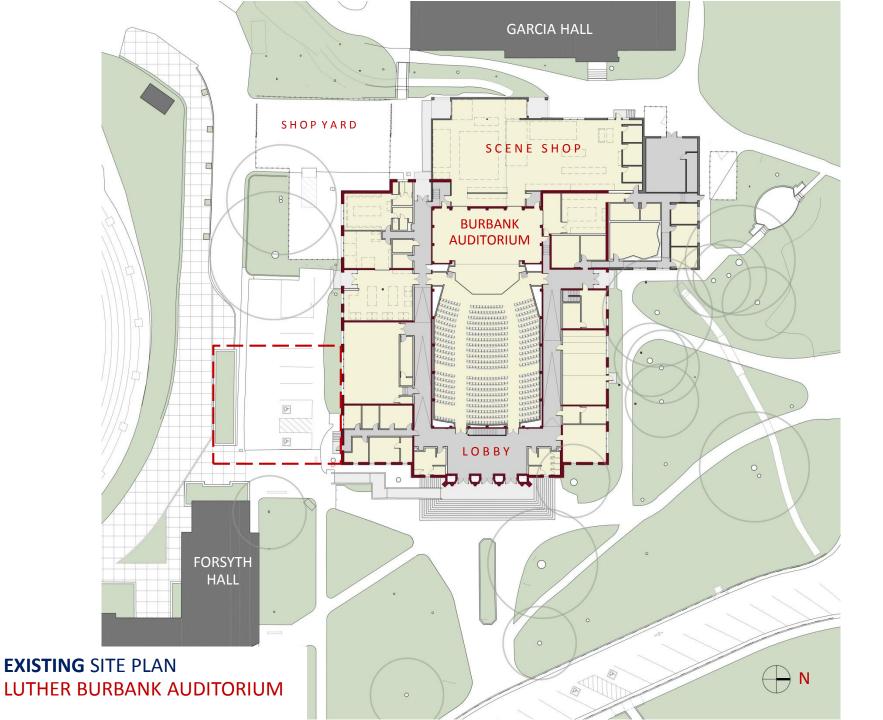

# MEASURE H UPDATE

FOR THE BOARD OF TRUSTEES AUGUST 9, 2016

### SONOMA COUNTY JUNIOR COLLEGE DISTRICT LUTHER BURBANK THEATRE MODERNIZATION BOARD FACILITIES COMMITTEE MEETING 08.02.16

TLCDARCHITECTURE + MARK CAVAGNERO ASSOCIATES

#### SITE PLAN









#### MULTI-PURPOSE TEACHING LAB +/- 200 SEATS LUTHER BURBANK AUDITORIUM





## MULTI-PURPOSE TEACHING LAB CROSS-SECTION LUTHER BURBANK AUDITORIUM





## MULTI-PURPOSE TEACHING LAB LONGITUDINAL SECTION LUTHER BURBANK AUDITORIUM



#### MULTI-PURPOSE TEACHING LAB LUTHER BURBANK AUDITORIUM



#### MULTI-PURPOSE TEACHING LAB LUTHER BURBANK AUDITORIUM



MULTI-PURPOSE TEACHING LAB

#### VIEW FROM EAST



#### **EXISTING EAST ELEVATION** LUTHER BURBANK AUDITORIUM



#### VIEW FROM EAST - EXISTING LUTHER BURBANK AUDITORIUM



#### VIEW FROM EAST LUTHER BURBANK AUDITORIUM

#### MATERIAL STUDY IN CONCRETE AND DARK BRICK



VIEW FROM EAST LUTHER BURBANK AUDITORIUM



VIEW OF TERRACE AND MULTI-PURPOSE TEACHING LAB LUTHER BURBANK AUDITORIUM



VIEW FROM BURBANK CIRCLE LUTHER BURBANK AUDITORIUM