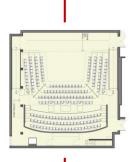

#### SITE PLAN

#### MULTI-PURPOSE TEACHING LAB +/- 200 SEATS LUTHER BURBANK AUDITORIUM