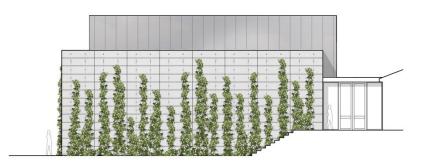

#### MATERIAL STUDY IN VERTICAL - FORMED CONCRETE W/ BRICK

WEST ELEVATION

ELEVATIONS SCALE: <sup>1</sup>/<sub>8</sub> = 1'-0"

SOUTH ELEVATION

#### MATERIAL STUDY IN HORIZONTAL - FORMED CONCRETE W/ BRICK

WEST ELEVATION

ELEVATIONS SCALE: <sup>1</sup>/<sub>8</sub> = 1'-0"

SOUTH ELEVATION

#### MATERIAL STUDY IN VERTICAL - FORMED CONCRETE W/ METAL PANELS

WEST ELEVATION

ELEVATIONS SCALE: <sup>1</sup>/<sub>8</sub> = 1'-0"

SOUTH ELEVATION

#### MATERIAL STUDY IN HORIZONTAL - FORMED CONCRETE W/ METAL PANELS

SOUTH ELEVATION