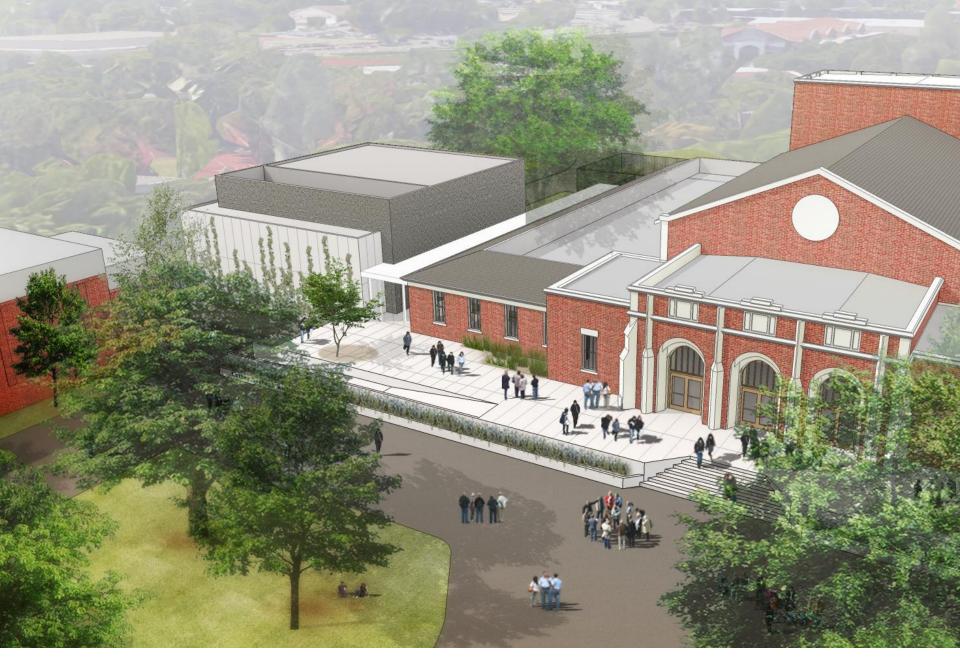

ATRE MODERNIZATION BOARD FACILITIES COMMITTEE MEETING 08.02.16

TLCDARCHITECTURE + MARK CAVAGNERO ASSOCIATES

#### SITE PLAN









#### MULTI-PURPOSE TEACHING LAB +/- 200 SEATS LUTHER BURBANK AUDITORIUM





## MULTI-PURPOSE TEACHING LAB CROSS-SECTION LUTHER BURBANK AUDITORIUM





## MULTI-PURPOSE TEACHING LAB LONGITUDINAL SECTION LUTHER BURBANK AUDITORIUM



#### MULTI-PURPOSE TEACHING LAB LUTHER BURBANK AUDITORIUM



#### MULTI-PURPOSE TEACHING LAB LUTHER BURBANK AUDITORIUM



MULTI-PURPOSE TEACHING LAB

#### VIEW FROM EAST



#### **EXISTING EAST ELEVATION** LUTHER BURBANK AUDITORIUM



#### VIEW FROM EAST - EXISTING LUTHER BURBANK AUDITORIUM



#### VIEW FROM EAST LUTHER BURBANK AUDITORIUM

#### MATERIAL STUDY IN CONCRETE AND DARK BRICK



VIEW FROM EAST LUTHER BURBANK AUDITORIUM



VIEW OF TERRACE AND MULTI-PURPOSE TEACHING LAB LUTHER BURBANK AUDITORIUM



VIEW FROM BURBANK CIRCLE LUTHER BURBANK AUDITORIUM



VIEW FROM BURBANK CIRCLE LUTHER BURBANK AUDITORIUM

#### VIEW FROM SOUTH



#### VIEW FROM SOUTH LUTHER BURBANK AUDITORIUM

#### MATERIAL STUDY IN CONCRETE AND DARK BRICK



VIEW FROM SOUTH LUTHER BURBANK AUDITORIUM VIEW FROM PARKING GARAGE APPROACH



VIEW FROM PARKING GARAGE APPROACH LUTHER BURBANK AUDITORIUM



#### VIEW FROM SOUTH LUTHER BURBANK AUDITORIUM

#### MATERIAL STUDY IN CONCRETE AND DARK BRICK



VIEW FROM SOUTH LUTHER BURBANK AUDITORIUM ADDITIONAL MATERIAL STUDIES

#### MULTIPURPOSE TEACHING LAB LUTHER BURBANK AUDITORIUM

#### MATERIAL STUDY IN VERTICAL - FORMED CONCRETE W/ BRICK

WEST ELEVATION

ELEVATIONS SCALE: <sup>1</sup>/<sub>8</sub> = 1'-