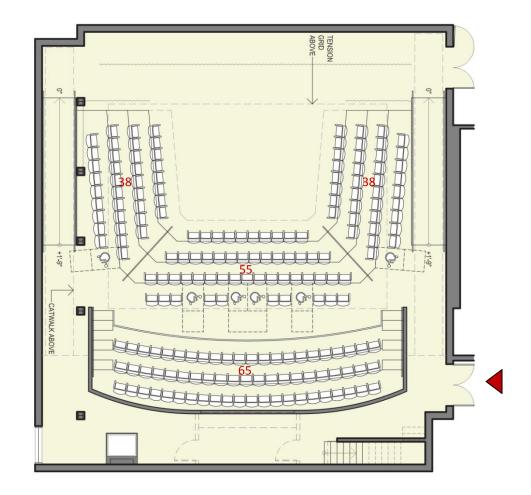

# MEASURE H UPDATE

FOR THE BOARD OF TRUSTEES AUGUST 9, 2016

### SONOMA COUNTY JUNIOR COLLEGE DISTRICT LUTHER BURBANK THEATRE MODERNIZATION BOARD FACILITIES COMMITTEE MEETING 08.02.16

TLCDARCHITECTURE + MARK CAVAGNERO ASSOCIATES

#### SITE PLAN









#### MULTI-PURPOSE TEACHING LAB +/- 200 SEATS LUTHER BURBANK AUDITORIUM





## MULTI-PURPOSE TEACHING LAB CROSS-SECTION LUTHER BURBANK AUDITORIUM





## MULTI-PURPOSE TEACHING LAB LONGITUDINAL SECTION LUTHER BURBANK AUDITORIUM



#### MULTI-PURPOSE TEACHING LAB LUTHER BURBANK AUDITORIUM



#### MULTI-PURPOSE TEACHING LAB LUTHER BURBANK AUDITORIUM



MULTI-PURPOSE TEACHING LAB

#### VIEW FROM EAST



#### **EXISTING EAST ELEVATION** LUTHER BURBANK AUDITORIUM



#### VIEW FROM EAST - EXISTING LUTHER BURBANK AUDITORIUM



#### VIEW FROM EAST LUTHER BURBANK AUDITORIUM

#### MATERIAL STUDY IN CONCRETE AND DARK BRICK



VIEW FROM EAST LUTHER BURBANK AUDITORIUM



VIEW OF TERRACE AND MULTI-PURPOSE TEACHING LAB LUTHER BURBANK AUDITORIUM



VIEW FROM BURBANK CIRCLE LUTHER BURBANK AUDITORIUM