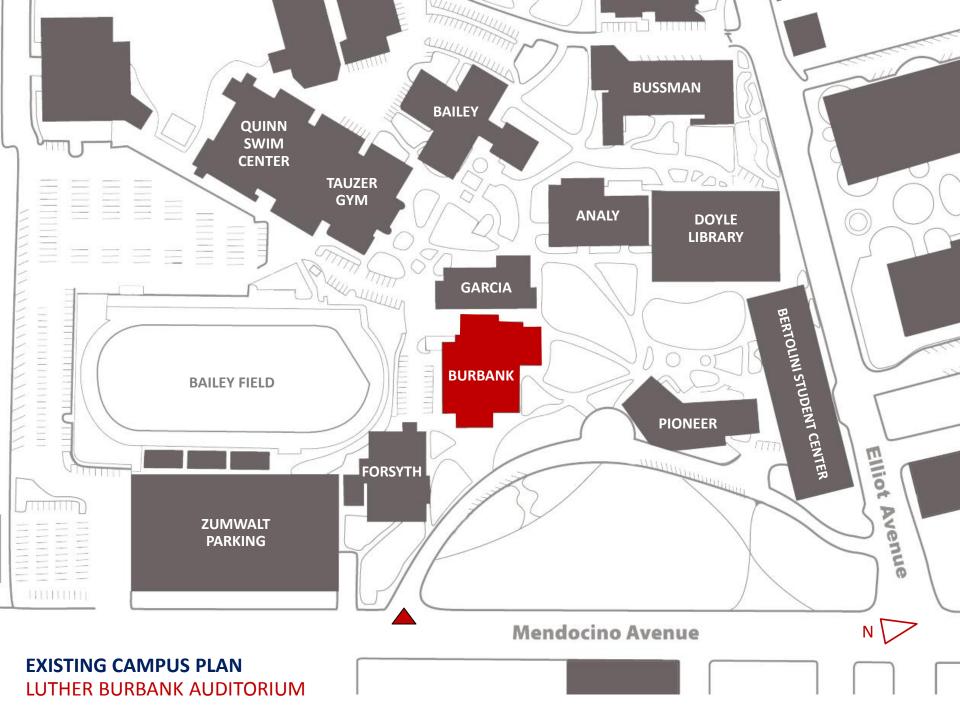

# MEASURE H UPDATE

FOR THE BOARD OF TRUSTEES AUGUST 9, 2016

### SONOMA COUNTY JUNIOR COLLEGE DISTRICT LUTHER BURBANK THEATRE MODERNIZATION BOARD FACILITIES COMMITTEE MEETING 08.02.16

TLCDARCHITECTURE + MARK CAVAGNERO ASSOCIATES

#### SITE PLAN









#### MULTI-PURPOSE TEACHING LAB +/- 200 SEATS LUTHER BURBANK AUDITORIUM





## MULTI-PURPOSE TEACHING LAB CROSS-SECTION LUTHER BURBANK AUDITORIUM





## MULTI-PURPOSE TEACHING LAB LONGITUDINAL SECTION LUTHER BURBANK AUDITORIUM



#### MULTI-PURPOSE TEACHING LAB LUTHER BURBANK AUDITORIUM



#### MULTI-PURPOSE TEACHING LAB LUTHER BURBANK AUDITORIUM



MULTI-PURPOSE TEACHING LAB

#### VIEW FROM EAST



#### **EXISTING EAST ELEVATION** LUTHER BURBANK AUDITORIUM



#### VIEW FROM EAST - EXISTING LUTHER BURBANK AUDITORIUM



#### VIEW FROM EAST LUTHER BURBANK AUDITORIUM

#### MATERIAL STUDY IN CONCRETE AND DARK BRICK



VIEW FROM EAST LUTHER BURBANK AUDITORIUM



VIEW OF TERRACE AND MULTI-PURPOSE TEACHING LAB LUTHER BURBANK AUDITORIUM



VIEW FROM BURBANK CIRCLE LUTHER BURBANK AUDITORI