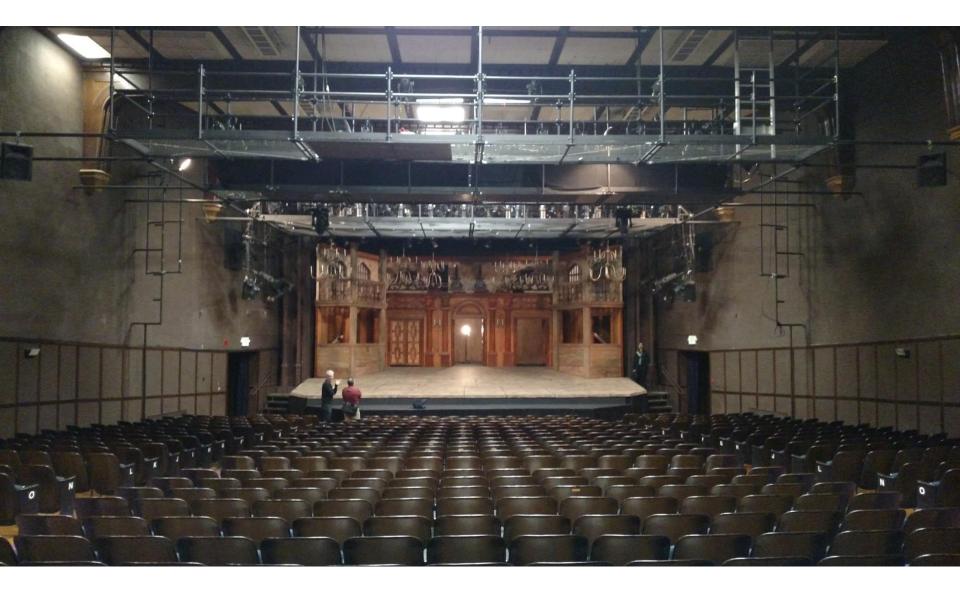

ON

ELEVATIONS SCALE: <sup>1</sup>/<sub>8</sub> = 1'-0"



SOUTH ELEVATION





#### MULTIPURPOSE TEACHING LAB LUTHER BURBANK AUDITORIUM

#### MATERIAL STUDY IN VERTICAL - FORMED CONCRETE W/ METAL PANELS

WEST ELEVATION

ELEVATIONS SCALE: <sup>1</sup>/<sub>8</sub> = 1'-0"



SOUTH ELEVATION





## MULTIPURPOSE TEACHING LAB

#### MATERIAL STUDY IN HORIZONTAL - FORMED CONCRETE W/ METAL PANELS







SOUTH ELEVATION





#### ENTRY AND LOBBY



EXISTING ENTRY STEPS AND RAMP LUTHER BURBANK AUDITORIUM



#### **PROPOSED ENTRY TERRACE** LUTHER BURBANK AUDITORIUM



**EXISTING LOBBY** LUTHER BURBANK AUDITORIUM



**PROPOSED LOBBY** LUTHER BURBANK AUDITORIUM



PROPOSED LOBBY LUTHER BURBANK AUDITORIUM



PROPOSED MULTIPURPOSE TEACHING LAB ENTRANCE LUTHER BURBANK AUDITORIUM

#### THEATRE STUDIES



#### **EXISTING THEATRE** LUTHER BURBANK AUDITORIUM



#### **EXISTING THEATRE** LUTHER BURBANK AUDITORIUM



#### **EXISTING THEATRE SECTION** LUTHER BURBANK AUDITORIUM



PROPOSED THEATRE SECTION LUTHER BURBANK AUDITORIUM



**CEILING STUDY WITH EXPOSED GRID** LUTHER BURBANK AUDITORIUM



**CEILING STUDY WITH EXPOSED GRID** LUTHER BURBANK AUDITORIUM



## **Questions?**