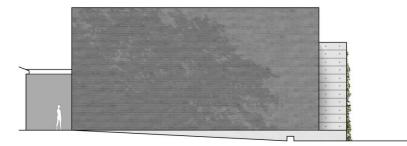

#### MATERIAL STUDY IN VERTICAL - FORMED CONCRETE W/ METAL PANELS

WEST ELEVATION

ELEVATIONS SCALE: <sup>1</sup>/<sub>8</sub> = 1'-0"

SOUTH ELEVATION