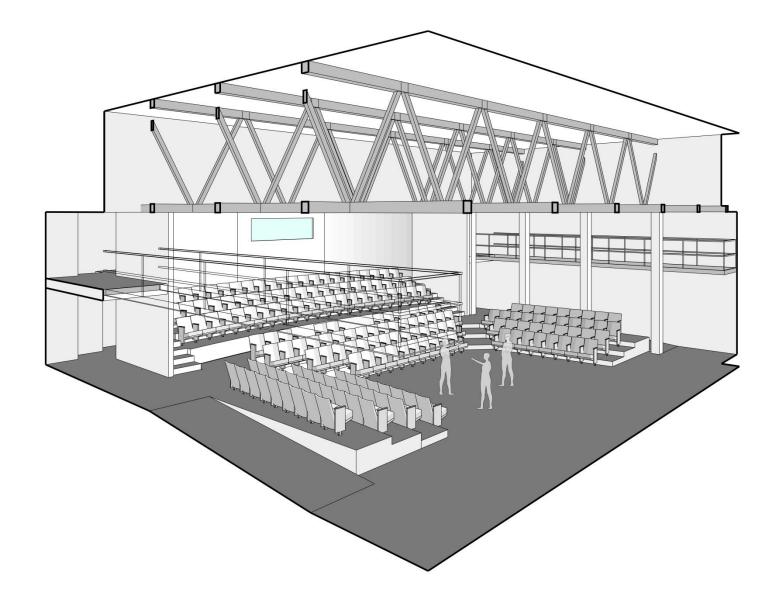

## MULTI-PURPOSE TEACHING LAB CROSS-SECTION LUTHER BURBANK AUDITORIUM

## MULTI-PURPOSE TEACHING LAB LONGITUDINAL SECTION LUTHER BURBANK AUDITORIUM

#### MULTI-PURPOSE TEACHING LAB LUTHER BURBANK AUDITORIUM

#### MULTI-PURPOSE TEACHING LAB LUTHER BURBANK AUDITORIUM

MULTI-PURPOSE TEACHING LAB