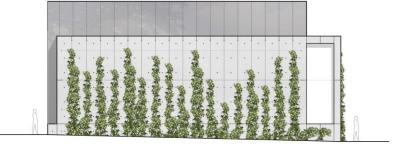

#### MULTIPURPOSE TEACHING LAB LUTHER BURBANK AUDITORIUM

#### MATERIAL STUDY IN VERTICAL - FORMED CONCRETE W/ BRICK

WEST ELEVATION

ELEVATIONS SCALE: <sup>1</sup>/<sub>8</sub> = 1'-0"

SOUTH ELEVATION

#### MATERIAL STUDY IN HORIZONTAL - FORMED CONCRETE W/ BRICK

WEST ELEVATION

ELEVATIONS SCALE: <sup>1</sup>/<sub>8</sub> = 1'-0"

SOUTH ELEVATION

#### MATERIAL STUDY IN VERTICAL - FORMED CONCRETE W/ METAL PANELS

WEST ELEVATION

ELEVATIONS SCALE: <sup>1</sup>/<sub>8</sub> = 1'-0"

SOUTH ELEVATION

## MULTIPURPOSE TEACHING LAB

#### MATERIAL STUDY IN HORIZONTAL - FORMED CONCRETE W/ METAL PANELS

SOUTH ELEVATION