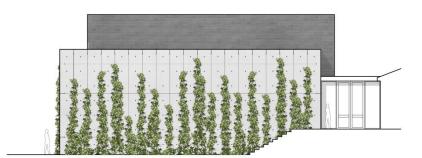

#### MATERIAL STUDY IN HORIZONTAL - FORMED CONCRETE W/ BRICK

WEST ELEVATION

ELEVATIONS SCALE: <sup>1</sup>/<sub>8</sub> = 1'-0"

SOUTH ELEVATION