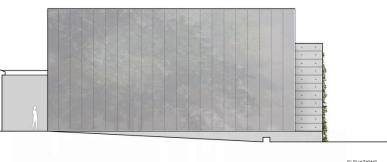

#### MATERIAL STUDY IN VERTICAL - FORMED CONCRETE W/ BRICK

WEST ELEVATION

ELEVATIONS SCALE: <sup>1</sup>/<sub>8</sub> = 1'-0"

SOUTH ELEVATION

#### MATERIAL STUDY IN HORIZONTAL - FORMED CONCRETE W/ BRICK

WEST ELEVATION

ELEVATIONS SCALE: <sup>1</sup>/<sub>8</sub> = 1'-0"

SOUTH ELEVATION

#### MATERIAL STUDY IN VERTICAL - FORMED CONCRETE W/ METAL PANELS

WEST ELEVATION

ELEVATIONS SCALE: <sup>1</sup>/<sub>8</sub> = 1'-0"

SOUTH ELEVATION

#### MATERIAL STUDY IN HORIZONTAL - FORMED CONCRETE W/ METAL PANELS

SOUTH ELEVATION