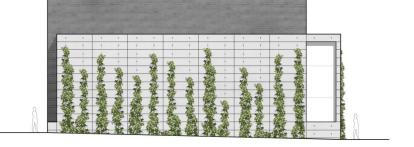

#### MATERIAL STUDY IN HORIZONTAL - FORMED CONCRETE W/ METAL PANELS

SOUTH ELEVATION