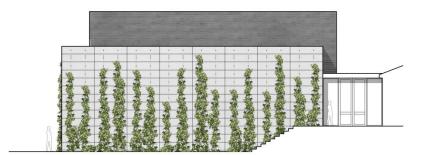

#### MULTIPURPOSE TEACHING LAB LUTHER BURBANK AUDITORIUM

#### MATERIAL STUDY IN VERTICAL - FORMED CONCRETE W/ BRICK

WEST ELEVATION

ELEVATIONS SCALE: <sup>1</sup>/<sub>8</sub> = 1'-0"

SOUTH ELEVATION

#### MATERIAL STUDY IN HORIZONTAL - FORMED CONCRETE W/ BRICK

WEST ELEVATION

ELEVATIONS SCALE: <sup>1</sup>/<sub>8</sub> = 1'-0"

SOUTH ELEVATION

#### MATERIAL STUDY IN VERTICAL - FORMED CONCRETE W/ METAL PANELS

WEST ELEVATION

ELEVATIONS SCALE: <sup>1</sup>/<sub>8</sub> = 1'-0"

SOUTH ELEVATION

## MULTIPURPOSE TEACHING LAB

#### MATERIAL STUDY IN HORIZONTAL - FORMED CONCRETE W/ METAL PANELS

SOUTH ELEVATION