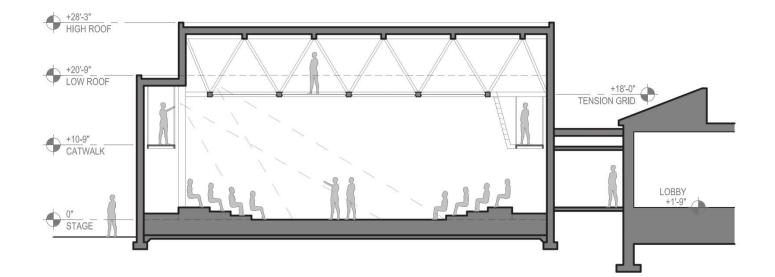

## MULTI-PURPOSE TEACHING LAB CROSS-SECTION LUTHER BURBANK AUDITORIUM

#### **EXISTING THEATRE SECTION** LUTHER BURBANK AUDITORIUM

PROPOSED THEATRE SECTION LUTHER BURBANK AUDITORIUM

**CEILING STUDY WITH EXPOSED GRID** LUTHER BURBANK AUDITORIUM

**CEILING STUDY WITH EXPOSED GRID** LUTHER BURBANK AUDITORIUM