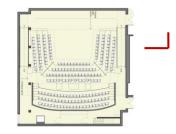

#### SITE PLAN

#### MULTI-PURPOSE TEACHING LAB +/- 200 SEATS LUTHER BURBANK AUDITORIUM