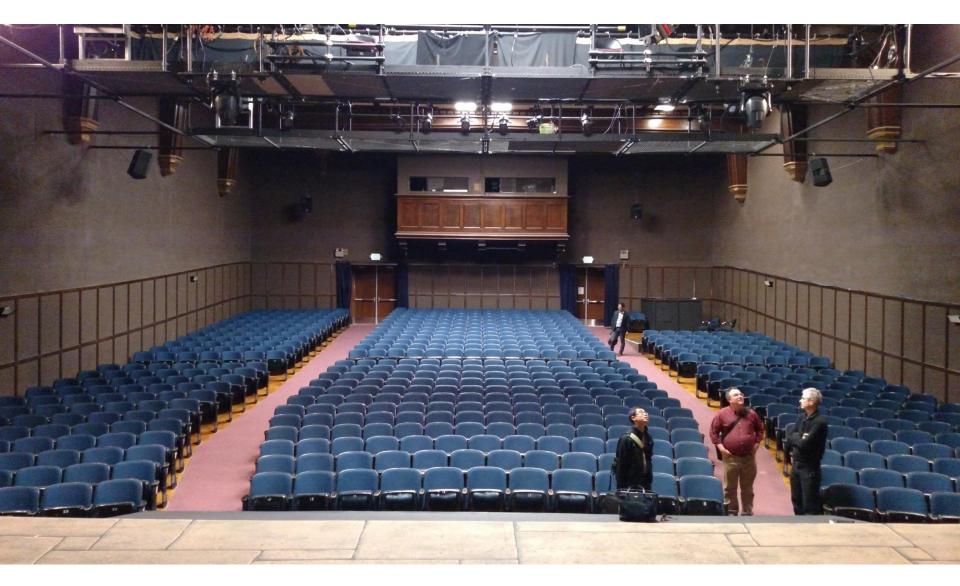

SOUTH ELEVATION





#### MULTIPURPOSE TEACHING LAB LUTHER BURBANK AUDITORIUM

#### MATERIAL STUDY IN VERTICAL - FORMED CONCRETE W/ METAL PANELS

WEST ELEVATION

ELEVATIONS SCALE: <sup>1</sup>/<sub>8</sub> = 1'-0"



SOUTH ELEVATION





## MULTIPURPOSE TEACHING LAB

#### MATERIAL STUDY IN HORIZONTAL - FORMED CONCRETE W/ METAL PANELS







SOUTH ELEVATION





#### ENTRY AND LOBBY



EXISTING ENTRY STEPS AND RAMP LUTHER BURBANK AUDITORIUM



#### **PROPOSED ENTRY TERRACE** LUTHER BURBANK AUDITORIUM



**EXISTING LOBBY** LUTHER BURBANK AUDITORIUM



**PROPOSED LOBBY** LUTHER BURBANK AUDITORIUM



PROPOSED LOBBY LUTHER BURBANK AUDITORIUM



PROPOSED MULTIPURPOSE TEACHING LAB ENTRANCE LUTHER BURBANK AUDITORIUM

#### THEATRE STUDIES



#### **EXISTING THEATRE** LUTHER BURBANK AUDITORIUM



#### **EXISTING THEATRE** LUTHER BURBANK AUDITORIUM



#### **EXISTING THEATRE SECTION** LUTHER BURBANK AUDITORIUM



PROPOSED THEATRE SECTION LUTHER BURBANK AUDITORIUM



**CEILING STUDY WITH EXPOSED GRID** LUTHER BURBANK AUDITORIUM



**CEILING STUDY WITH EXPOSED GRID** LUTHER BURBANK AUDITORIUM



## **Questions?**