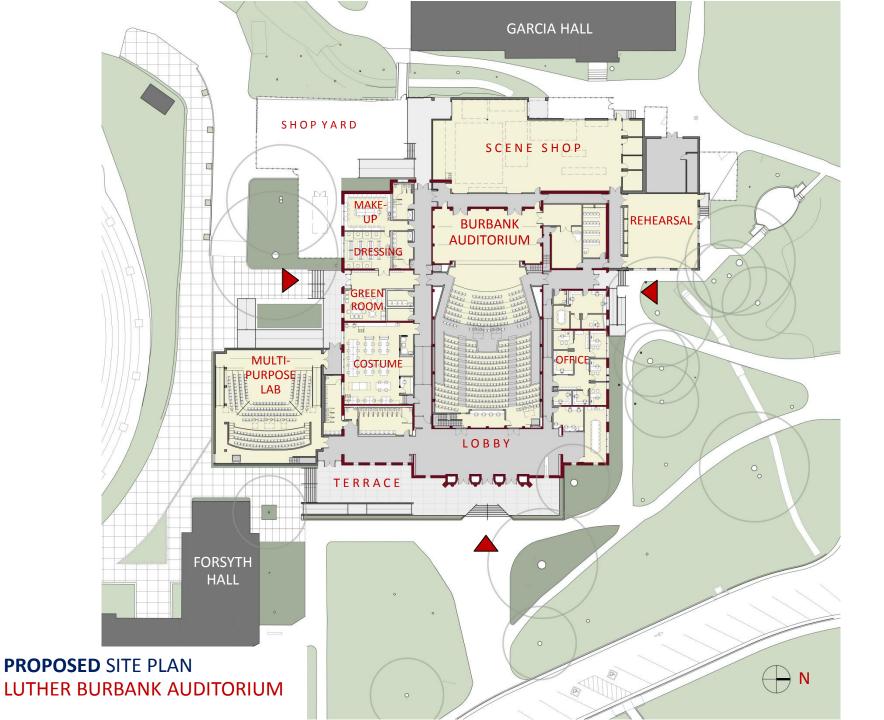

# MEASURE H UPDATE

FOR THE BOARD OF TRUSTEES AUGUST 9, 2016

### SONOMA COUNTY JUNIOR COLLEGE DISTRICT LUTHER BURBANK THEATRE MODERNIZATION BOARD FACILITIES COMMITTEE MEETING 08.02.16

TLCDARCHITECTURE + MARK CAVAGNERO ASSOCIATES

#### SITE PLAN









#### MULTI-PURPOSE TEACHING LAB +/- 200 SEATS LUTHER BURBANK AUDITORIUM





## MULTI-PURPOSE TEACHING LAB CROSS-SECTION LUTHER BURBANK AUDITORIUM





## MULTI-PURPOSE TEACHING LAB LONGITUDINAL SECTION LUTHER BURBANK AUDITORIUM



#### MULTI-PURPOSE TEACHING LAB LUTHER BURBANK AUDITORIUM



#### MULTI-PURPOSE TEACHING LAB LUTHER BURBANK AUDITORIUM



MULTI-PURPOSE TEACHING LAB

#### VIEW FROM EAST



#### **EXISTING EAST ELEVATION** LUTHER BURBANK AUDITORIUM



#### VIEW FROM EAST - EXISTING LUTHER BURBANK AUDITORIUM



#### VIEW FROM EAST LUTHER BURBANK AUDITORIUM

#### MATERIAL STUDY IN CONCRETE AND DARK BRICK



VIEW FROM EAST LUTHER BURBANK AUDITORIUM



VIEW OF TERRACE AND MULTI-PURPOSE TEACHING LAB LUTHER BURBANK AUDITORIUM



VIEW FROM BURBANK CIRCLE LUTHER BURBANK AUDITORIUM