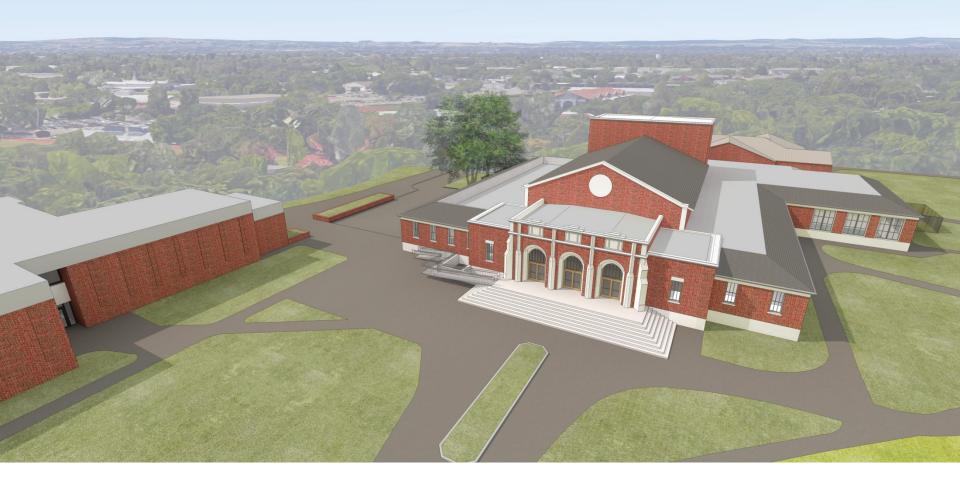

# MEASURE H UPDATE

FOR THE BOARD OF TRUSTEES AUGUST 9, 2016

### SONOMA COUNTY JUNIOR COLLEGE DISTRICT LUTHER BURBANK THEATRE MODERNIZATION BOARD FACILITIES COMMITTEE MEETING 08.02.16

TLCDARCHITECTURE + MARK CAVAGNERO ASSOCIATES

#### SITE PLAN









#### MULTI-PURPOSE TEACHING LAB +/- 200 SEATS LUTHER BURBANK AUDITORIUM





## MULTI-PURPOSE TEACHING LAB CROSS-SECTION LUTHER BURBANK AUDITORIUM





## MULTI-PURPOSE TEACHING LAB LONGITUDINAL SECTION LUTHER BURBANK AUDITORIUM



#### MULTI-PURPOSE TEACHING LAB LUTHER BURBANK AUDITORIUM



#### MULTI-PURPOSE TEACHING LAB LUTHER BURBANK AUDITORIUM



MULTI-PURPOSE TEACHING LAB

#### VIEW FROM EAST



#### **EXISTING EAST ELEVATION** LUTHER BURBANK AUDITORIUM



#### VIEW FROM EAST - EXISTING LUTHER BURBANK AUDITORIUM



#### VIEW FROM EAST LUTHER BURBANK AUDITORIUM

#### MATERIAL STUDY IN CONCRETE AND DARK BRICK



VIEW FROM EAST LUTHER BURBANK AUDITORIUM



VIEW OF TERRACE AND MULTI-PURPOSE TEACHING LAB LUTHER BURBANK AUDITORIUM



VIEW FROM BURBANK CIRCLE LUTHER BURBANK AUDITORIUM



VIEW FROM BURBANK CIRCLE LUTHER BURBANK AUDITORIUM

#### VIEW FROM SOUTH



#### VIEW FROM SOUTH LUTHER BURBANK AUDITORIUM

#### MATERIAL STUDY IN CONCRETE AND DARK BRICK



VIEW FROM SOUTH LUTHER BURBANK AUDITORIUM VIEW FROM PARKING GARAGE APPROACH



VIEW FROM PARKING GARAGE APPROACH LUTHER BURBANK AUDITORIUM



#### VIEW FROM SOUTH LUTHER BURBANK AUDITORIUM

#### MATERIAL STUDY IN CONCRETE AND DARK BRICK



VIEW FROM SOUTH LUTHER BURBANK AUDITORIUM ADDITIONAL