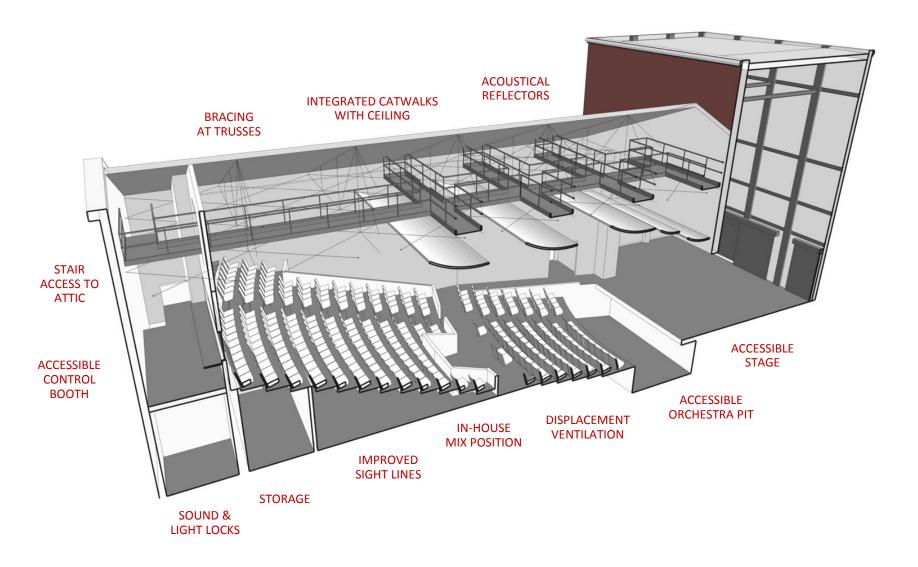

#### THEATRE STUDIES

#### **EXISTING THEATRE** LUTHER BURBANK AUDITORIUM

#### **EXISTING THEATRE SECTION** LUTHER BURBANK AUDITORIUM

PROPOSED THEATRE SECTION LUTHER BURBANK AUDITORIUM

**CEILING STUDY WITH EXPOSED GRID** LUTHER BURBANK AUDITORIUM

**CEILING STUDY WITH EXPOSED GRID** LUTHER BURBANK AUDITORIUM