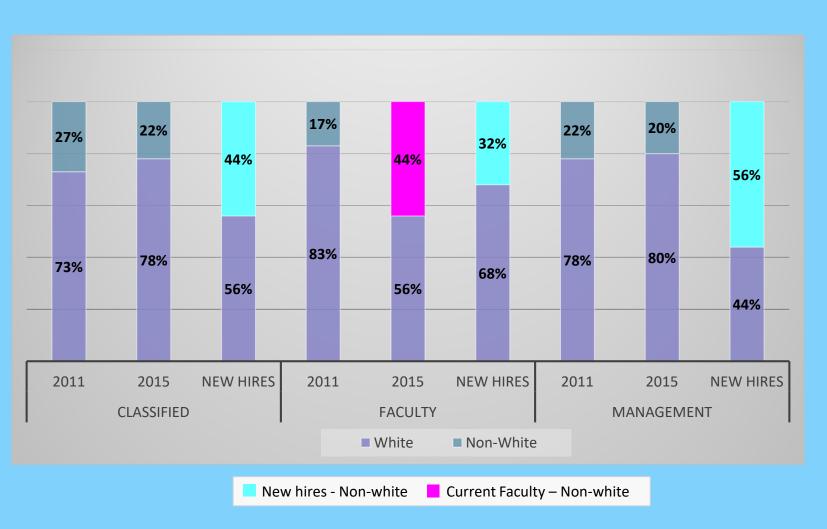

IGNATIONS

| January | 2012 – August 2015 |
|---------|--------------------|
|         |                    |

| Employee Group | Retirements/<br>Resignations | % of Average<br>Total<br>Employees |
|----------------|------------------------------|------------------------------------|
| Classified     | 101                          | 24%                                |
| Faculty        | 80                           | 28%                                |
| Management     | 27                           | 30%                                |
| Totals         | 208                          | 26%                                |

## ETHNICITY OF STUDENTS VS. FACULTY/STAFF (Statewide)



#### ETHNICITY OF SRJC STUDENTS



## EMPLOYEE DEMOGRAPHICS: Gender



## EMPLOYEE DEMOGRAPHICS: Ethnicity







# **COMMENTS?**