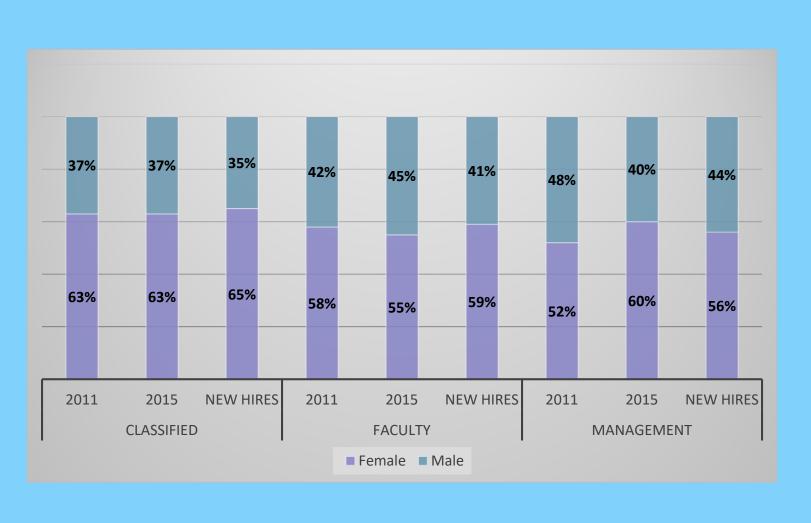

of Human Resources

### RETIREMENTS/RESIGNATIONS

| January | 2012 – August 2015 |
|---------|--------------------|
|         |                    |

| Employee Group | Retirements/<br>Resignations | % of Average<br>Total<br>Employees |
|----------------|------------------------------|------------------------------------|
| Classified     | 101                          | 24%                                |
| Faculty        | 80                           | 28%                                |
| Management     | 27                           | 30%                                |
| Totals         | 208                          | 26%                                |

## ETHNICITY OF STUDENTS VS. FACULTY/STAFF (Statewide)



#### ETHNICITY OF SRJC STUDENTS



## EMPLOYEE DEMOGRAPHICS: Gender



## EMPLOYEE DEMOGRAPHICS: Ethnicity







# **COMMENTS?**