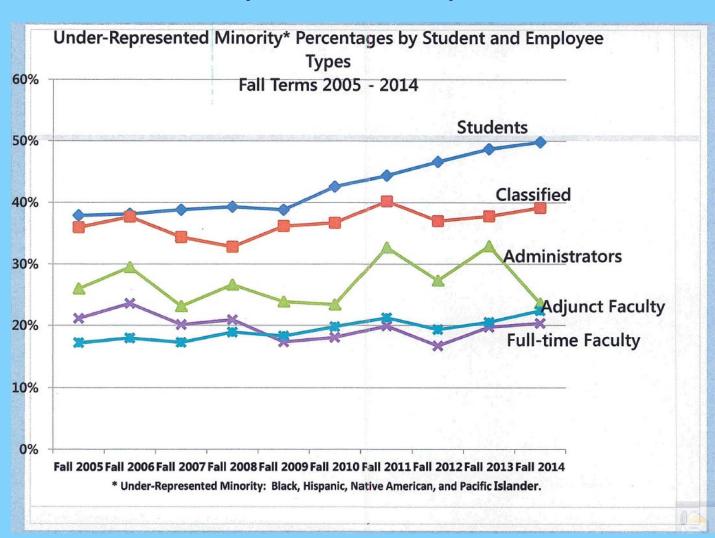

eptember 2015** 

Presented by Karen Furukawa-Schlereth Vice President of Human Resources

### RETIREMENTS/RESIGNATIONS

| January | 2012 – August 2015 |
|---------|--------------------|
|         |                    |

| Employee Group | Retirements/<br>Resignations | % of Average<br>Total<br>Employees |
|----------------|------------------------------|------------------------------------|
| Classified     | 101                          | 24%                                |
| Faculty        | 80                           | 28%                                |
| Management     | 27                           | 30%                                |
| Totals         | 208                          | 26%                                |

## ETHNICITY OF STUDENTS VS. FACULTY/STAFF (Statewide)



#### ETHNICITY OF SRJC STUDENTS



## EMPLOYEE DEMOGRAPHICS: Gender



## EMPLOYEE DEMOGRAPHICS: Ethnicity







# **COMMENTS?**