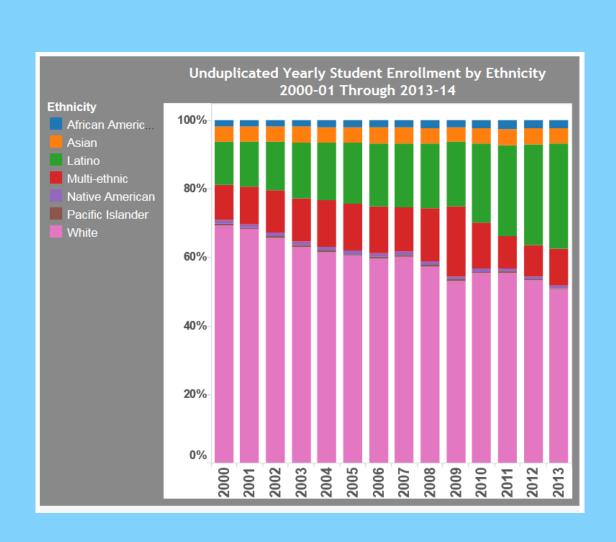

n Furukawa-Schlereth Vice President of Human Resources

### RETIREMENTS/RESIGNATIONS

| January | 2012 – August 2015 |
|---------|--------------------|
|         |                    |

| Employee Group | Retirements/<br>Resignations | % of Average<br>Total<br>Employees |
|----------------|------------------------------|------------------------------------|
| Classified     | 101                          | 24%                                |
| Faculty        | 80                           | 28%                                |
| Management     | 27                           | 30%                                |
| Totals         | 208                          | 26%                                |

## ETHNICITY OF STUDENTS VS. FACULTY/STAFF (Statewide)



#### ETHNICITY OF SRJC STUDENTS



## EMPLOYEE DEMOGRAPHICS: Gender



## EMPLOYEE DEMOGRAPHICS: Ethnicity







# **COMMENTS?**